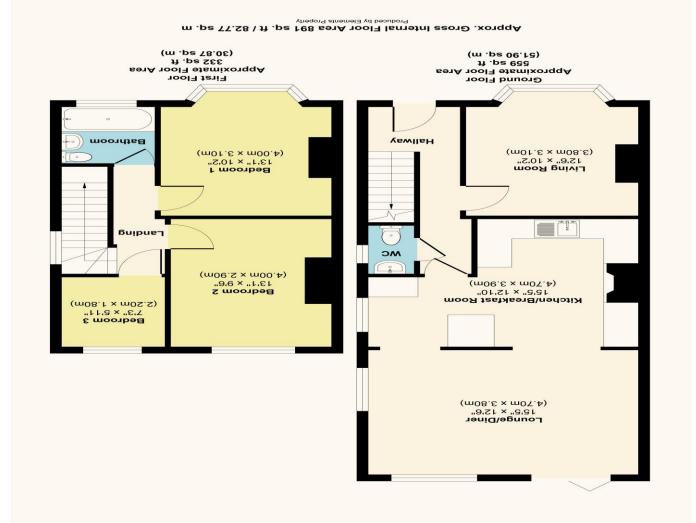

## Hallway

Kitchen/Breakfast Room 15' 4'' x 12' 9'' (4.67m x 3.88m)

Lounge/Diner 15' 4'' x 12' 6'' (4.67m x 3.81m)

Living Room 12' 7'' x 10' 2'' (3.83m x 3.10m)

**Downstairs WC** 

Bedroom One 13' 3'' x 10' 2'' (4.04m x 3.10m)

Bedroom Two 13' 0'' x 9' 6'' (3.96m x 2.89m)

Bedroom Three 7' 3'' x 5' 10'' (2.21m x 1.78m)

Family Bathroom

moo.<mark>enosinob</mark>.www

moo.enosinab@risitysm

660L 211 0L80

natyaM

christchurch@denisons.com