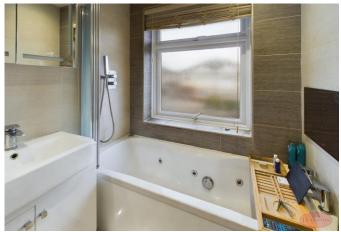

Bedroom Two 13' 0'' x 9' 6'' (3.96m x 2.89m)

Bedroom Three 7' 3'' x 5' 10'' (2.21m x 1.78m)

Family Bathroom

moo.<mark>enosinob</mark>.www

moo.enosinab@risitysm

660L 211 0L80

natyaM

christchurch@denisons.com