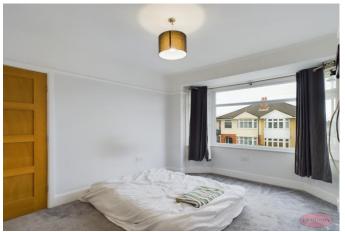

## Hallway

Kitchen/Breakfast Room 15' 4'' x 12' 9'' (4.67m x 3.88m)

Lounge/Diner 15' 4'' x 12' 6'' (4.67m x 3.81m)

Living Room 12' 7'' x 10' 2'' (3.83m x 3.10m)

**Downstairs WC** 

Bedroom One 13' 3'' x 10' 2'' (4.04m x 3.10m)