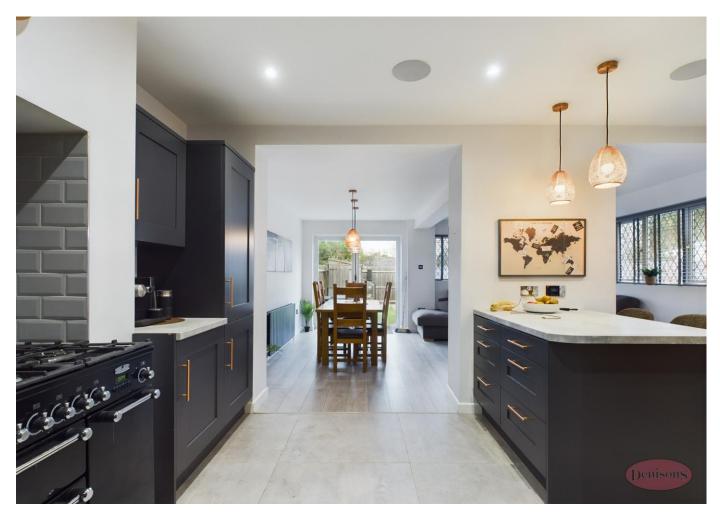

## Offers in Excess of £450,000

This extended family home is situated within the Twynham School Catchment area of Christchurch and retains a wealth of charm and character.

The accommodation comprises of three bedrooms, extended open plan kitchen/breakfast room with bi-fold doors which lead into the low maintenance back garden, lounge/diner, separate living room, downstairs WC and modern family bathroom.

## Hallway

Kitchen/Breakfast Room 15' 4'' x 12' 9'' (4.67m x 3.88m)

Lounge/Diner 15' 4'' x 12' 6'' (4.67m x 3.81m)

Living Room 12' 7'' x 10' 2'' (3.83m x 3.10m)

**Downstairs WC** 

Bedroom One 13' 3'' x 10' 2'' (4.04m x 3.10m)